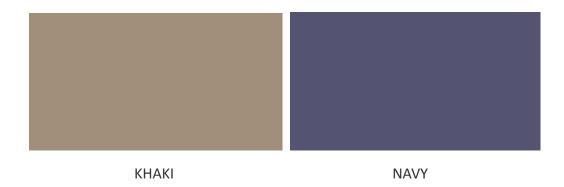

#### Pants/Shorts/Skirts

Chino pants and shorts/skirts should be purchased from our authorized vendors: Lands' End or Tommy Hilfiger School Uniforms. By purchasing chino pants/shorts/skirts from one of our authorized vendors, parents can be confident that the items have been approved. If you purchase pants elsewhere, pants must be **chino fabric only**. Skinny leg pants, jeggings, joggers, yoga pants, lycra blend, knit, and polyester blend material are **not allowed**. Pants and skirts must be neatly hemmed with no slits, holes, or adornments. Students may not wear their pants sagging. Gold and brown toned khaki pants, black, and gray are **not allowed**. Available colors for pants/shorts are **khaki** and **navy as seen below**.

# MALE STUDENTS KINDERGARTEN – $5^{TH}$

| Male Students<br>K-5 <sup>th</sup> Grade | Standard                                                                                                                                                                                                                                                                                                                                                                                                                                                | Example of<br>Authorized | Example of Unauthorized           |
|------------------------------------------|---------------------------------------------------------------------------------------------------------------------------------------------------------------------------------------------------------------------------------------------------------------------------------------------------------------------------------------------------------------------------------------------------------------------------------------------------------|--------------------------|-----------------------------------|
| Shirts                                   | • Style: Uniform t-shirts, polo style shirts and oxford shirts are available from the FCS School Store and online through our authorized vendor. Shirts must have a school logo. T-shirts, turtlenecks, etc., that are worn underneath FCS dress for added warmth, must be neutral in color and cannot have writing, logos, or graphics that will show through.                                                                                         | TRIP PES                 |                                   |
|                                          | Color: Please check our authorized vendors or school store for color selections.                                                                                                                                                                                                                                                                                                                                                                        |                          |                                   |
| Slacks                                   | <ul> <li>Style: We recommend purchasing REGULAR and BOOTCUT chino uniform style pants or CARGO pants from our authorized vendors, but may also be purchased elsewhere.</li> <li>Color: Navy and khaki as shown in the color sample above are approved.         <ul> <li>Not Permitted</li> <li>Skinny style pants</li> <li>Jogger</li> <li>Sweat pants/Track pants</li> <li>Holes or frays</li> <li>Denim</li> <li>Sagging pants</li> </ul> </li> </ul> |                          | NO Jogger style! NO Skinny style! |
| Shorts<br>K- 5 <sup>th</sup>             | <ul> <li>Style: We recommend purchasing chino uniform style shorts or cargo shorts from one of our authorized vendors, but may also be purchased elsewhere.</li> <li>Colors: Khaki and navy, as shown in the color sample above, are our approved colors.</li> <li>Length: No higher than 3" above the knee.</li> </ul>                                                                                                                                 |                          |                                   |

# FEMALE STUDENTS Grades $6^{TH} - 12^{TH}$

| Female<br>Students<br>6th-12th Grade | Standard                                                                                                                                                                                                                                                                                                                                                                                                                                                                            | Example of Authorized    | Example of Unauthorized                                                                                     |
|--------------------------------------|-------------------------------------------------------------------------------------------------------------------------------------------------------------------------------------------------------------------------------------------------------------------------------------------------------------------------------------------------------------------------------------------------------------------------------------------------------------------------------------|--------------------------|-------------------------------------------------------------------------------------------------------------|
| Shirt/Blouses                        | <ul> <li>Color &amp; Style: Uniform t-shirts, polo style shirts and oxford shirts are available from the FCS School Store and online through our authorized vendors. Shirts must have a school logo.</li> <li>Long-sleeve t-shirts, turtlenecks, etc., that are worn underneath shirts for warmth cannot have writing, logos, or graphics that will show through.</li> </ul>                                                                                                        |                          |                                                                                                             |
| Skirts/Skorts                        | <ul> <li>Color &amp; Style: A-lined or pleated uniform skirts (chino fabric) should be purchased from our authorized vendor website. Please check our authorized vendors or school store for color selections.</li> <li>Length: Should be no more than 3" from the top of the kneecap.</li> <li>Leggings: May only be worn under skirts of proper length.</li> <li>Not Permitted</li> <li>Pencil or straight style skirt.</li> <li>Skirts cannot have slits in the back.</li> </ul> | A line style             | <ul> <li>Too short</li> <li>No pencil cut</li> <li>No straight cut</li> <li>No slits in the back</li> </ul> |
| Pants                                | <ul> <li>We recommend purchasing         REGULAR and BOOTCUT chino         uniform style pants from our         authorized vendors, but may also         be purchased elsewhere.</li> <li>Color: Navy and khaki as shown in         the color sample above are         approved.</li> <li>Not Permitted         <ul> <li>Skinny style pants</li> <li>Baggy pants, joggers</li> <li>Sweat pants/ Track pants</li> <li>Holes or frays</li> <li>Denim</li> </ul> </li> </ul>           | Regular or bootcut style | Too Tight                                                                                                   |

| Shorts                           | <ul> <li>Style: Uniform-style or Bermuda chino shorts from one of our authorized retailers, but may also be purchased elsewhere.</li> <li>Color: Khaki and navy, as shown in the color sample above, are approved.</li> <li>Length: No higher than 3" above the knee.</li> <li>No cargo shorts for females.</li> </ul>  |                                  | Too short! Too tight! |
|----------------------------------|-------------------------------------------------------------------------------------------------------------------------------------------------------------------------------------------------------------------------------------------------------------------------------------------------------------------------|----------------------------------|-----------------------|
| Footwear                         | <ul> <li>Most types of shoes are allowed.</li> <li>Heels cannot be higher than 2 inches for safety.</li> <li>Non-scuffing athletic shoes should be worn for P.E.</li> </ul>                                                                                                                                             |                                  | Too high!             |
| Sweatshirts/<br>Hoodies          | <ul> <li>Must be purchased from the FCS School Store and can be worn over FCS t-shirts with the official logo. Hoodies are not permitted on test days. A FCS approved shirt must be worn under the hoodie.</li> <li>The ¾ zip up pullover from the school store may be worn.</li> </ul>                                 | Profite a contract from WARRINGS |                       |
| Outerwear                        | Uniform sweater vests or sweaters with the FCS logo may be worn.     Only coats with school logos purchased from the FCS School Store may be worn inside the buildings. Uniform shirts must be worn under all outerwear. Bulky, oversized winter coats are not allowed to be worn in the classroom during school hours. |                                  |                       |
| Earrings                         | <ul><li>Earrings are permitted.</li><li>Gauges are prohibited.</li></ul>                                                                                                                                                                                                                                                |                                  |                       |
| Make-up<br>Hair<br>Body Piercing | <ul> <li>Should be natural and modest.</li> <li>Natural colored hair. No tipped ends.</li> <li>No gauges or nose rings or nose</li> </ul>                                                                                                                                                                               |                                  |                       |
| Hats/Headwear  Tattoos           | <ul> <li>plugs</li> <li>No body piercing other than ears.</li> <li>Hats/Headwear may not be worn in buildings during school hours.</li> <li>No tattoos are permitted.</li> </ul>                                                                                                                                        | Headbands are okay.              | No sweatbands!        |