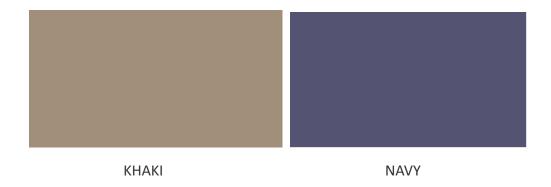

#### Pants/Shorts/Skirts

We recommend that school uniform **REGULAR FIT OR BOOTCUT** pants and short/skirts are purchased from our authorized vendors: Lands' End, Tommy Hilfiger School Uniforms. By purchasing pants/shorts/skirts from one of our authorized vendors, parents can be confident that the items have been approved. If you purchase pants elsewhere, pants must be **REGULAR FIT OR BOOTCUT only**. Skinny leg pants, jeggings, joggers, lycra blend, knit and polyester blend material are not allowed. Pants and skirts must be neatly hemmed with no slits, holes or adornments. Students may not wear their pants sagging. Gold and brown toned khaki pants, black and gray are **not allowed**. Available colors for pants/shorts are **khaki** and **navy as seen below**.